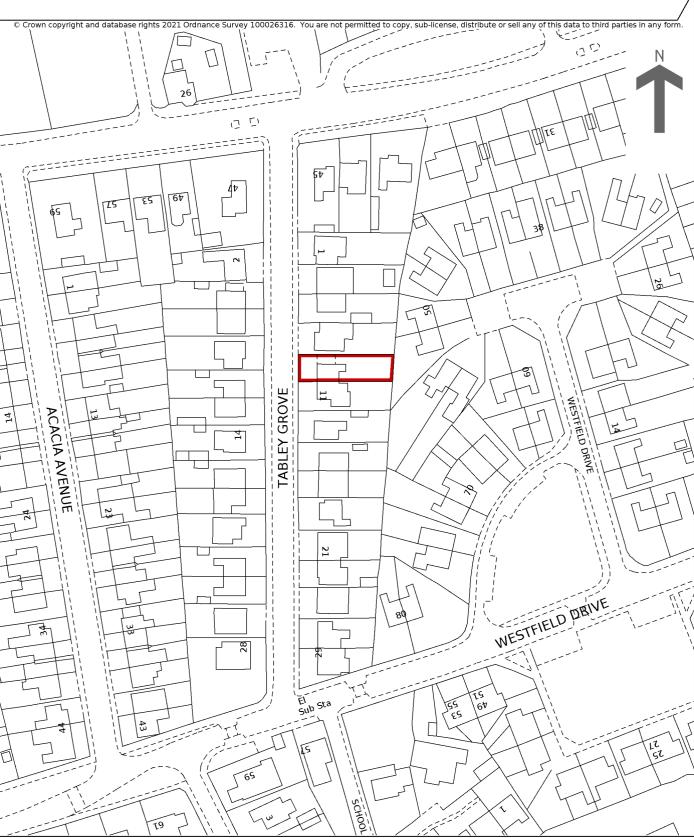

## HM Land Registry Current title plan

Title number CH695777
Ordnance Survey map reference SJ7478SW
Scale 1:1250 enlarged from 1:2500
Administrative area Cheshire East

This is a print of the view of the title plan obtained from HM Land Registry showing the state of the title plan on 16 June 2022 at 15:54:14. This title plan shows the general position, not the exact line, of the boundaries. It may be subject to distortions in scale. Measurements scaled from this plan may not match measurements between the same points on the ground.